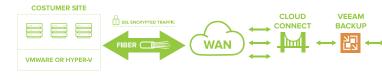

# g-Backup **Business**

## **Get FTTH for free\***

CLOUD

STORAGE

Backup solution for medium and large enterprises based on Veeam Cloud Connect, backs up the customer's Veeam infrastructure to the Gigas cloud, with the possibility of adding a dedicated fiber to enable instant recovery. Includes 1 TB of space.

OFF SITE REPOSITORY AVAILABLE REPOSITORY AVAILABLE

**Available add-ons:** additional storage per server, external repositories, immutable repositories, connectivity and support available 24 hours a day, 7 days a week. Personalized reports available. Connectivity included for more than 5 servers. Flexible Fiber and Private Cloud Connect available.

Mandatory 12-month stay.

From **65 €** / month per server