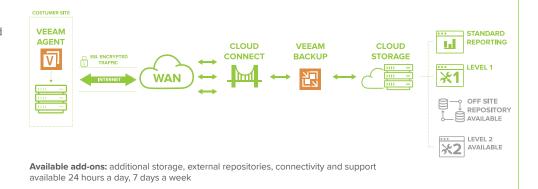

# g-Backup Server

Protect your physical or virtual servers with Veeam backup and Gigas support and security.

Ideal for backing up work files, documents, applications, operating system, or for a complete recovery of the company's **physical servers**.

Includes 1 TB of space for your copies

From **40 €** / month per server