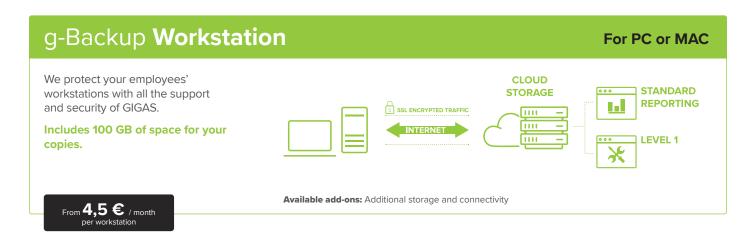

r copies

From **40 €** / month per server

# g-Backup **Business**

## **Get FTTH for free\***

CLOUD

STORAGE

Backup solution for medium and large enterprises based on Veeam Cloud Connect, backs up the customer's Veeam infrastructure to the Gigas cloud, with the possibility of adding a dedicated fiber to enable instant recovery. Includes 1 TB of space.



OFF SITE REPOSITORY AVAILABLE REPOSITORY AVAILABLE

**Available add-ons:** additional storage per server, external repositories, immutable repositories, connectivity and support available 24 hours a day, 7 days a week. Personalized reports available. Connectivity included for more than 5 servers. Flexible Fiber and Private Cloud Connect available.

Mandatory 12-month stay.

From **65 €** / month per server

# g-Backup for workstation





# g-Backup for Microsoft 365



### **ADVANTAGES**

### Automates, simplifies and protects your company's backups



#### YOUR CHOICE:

You can choose the replication support that suits you best: Tapes or NAS on-premises, in our cloud, or in both



#### **SUPPORT 24x7:**

We have everything: configuration, training, implementation, daily monitoring of backups and periodic reports and response in case of problems. In addition, our highly qualified and upcoming technical service will support you 24x7 in the most



#### **PARTNERS:**

We are Cloud & Service Provider Platinum from Veeam, and partners from Ahsay to offer you with full support the best solutions in virtual environments, both local and in the cloud.



#### **FOR SMEs:**

Solutions designed for office environments, from the