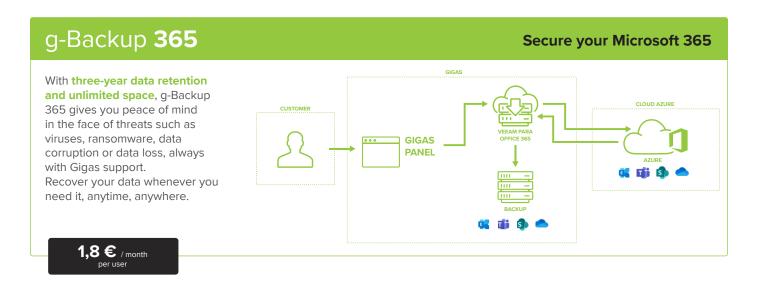

r server

# g-Backup **Business**

## **Get FTTH for free\***

CLOUD

STORAGE

Backup solution for medium and large enterprises based on Veeam Cloud Connect, backs up the customer's Veeam infrastructure to the Gigas cloud, with the possibility of adding a dedicated fiber to enable instant recovery. Includes 1 TB of space.



OFF SITE REPOSITORY AVAILABLE REPOSITORY AVAILABLE

**Available add-ons:** additional storage per server, external repositories, immutable repositories, connectivity and support available 24 hours a day, 7 days a week. Personalized reports available. Connectivity included for more than 5 servers. Flexible Fiber and Private Cloud Connect available.

Mandatory 12-month stay.

From **65 €** / month per server

# g-Backup for workstation





# g-Backup for Microsoft 365



### **ADVANTAGES**

### Automates, simplifies and protects your company's backups



#### YOUR CHOICE:

You can choose the replication support that suits you best: Tapes or NAS on-premises, in our cloud, or in both



#### **SUPPORT 24x7:**

We have everything: configuration, training, implementation, daily monitoring of backups and periodic reports and response in case of problems. In addition, our highly qualified and upcoming technical service will support you 24x7 in the most



#### **PARTNERS:**

We are Cloud & Service Provider Platinum from Veeam, and partners from Ahsay to offer you with full support the best solutions in virtual environments, both local and in the cloud.



#### **FOR SMEs:**

Solutions designed for office environments, from the simplest to the most professional