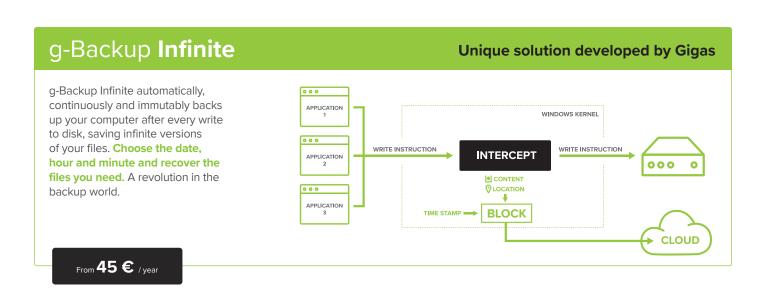

copies

From **40 €** / month per server

# g-Backup **Business**

## **Get FTTH for free\***

CLOUD

STORAGE

Backup solution for medium and large enterprises based on Veeam Cloud Connect, backs up the customer's Veeam infrastructure to the Gigas cloud, with the possibility of adding a dedicated fiber to enable instant recovery. Includes 1 TB of space.



OFF SITE REPOSITORY AVAILABLE REPOSITORY AVAILABLE

**Available add-ons:** additional storage per server, external repositories, immutable repositories, connectivity and support available 24 hours a day, 7 days a week. Personalized reports available. Connectivity included for more than 5 servers. Flexible Fiber and Private Cloud Connect available.

Mandatory 12-month stay.

From **65 €** / month per server

# g-Backup for workstation





# g-Backup for Microsoft 365



### **ADVANTAGES**

### Automates, simplifies and protects your company's backups



#### YOUR CHOICE:

You can choose the replication support that suits you best: Tapes or NAS on-premises, in our cloud, or in both



#### **SUPPORT 24x7:**

We have everything: configuration, training, implementation, daily monitoring of backups and periodic reports and response in case of problems. In addition, our highly qualified and upcoming technical service will support you 24x7 in the most



#### **PARTNERS:**

We are Cloud & Service Provider Platinum from Veeam, and partners from Ahsay to offer you with full support the best solutions in virtual environments, both local and in the cloud.



#### **FOR SMEs:**

Solutions designed for office environments, from the s